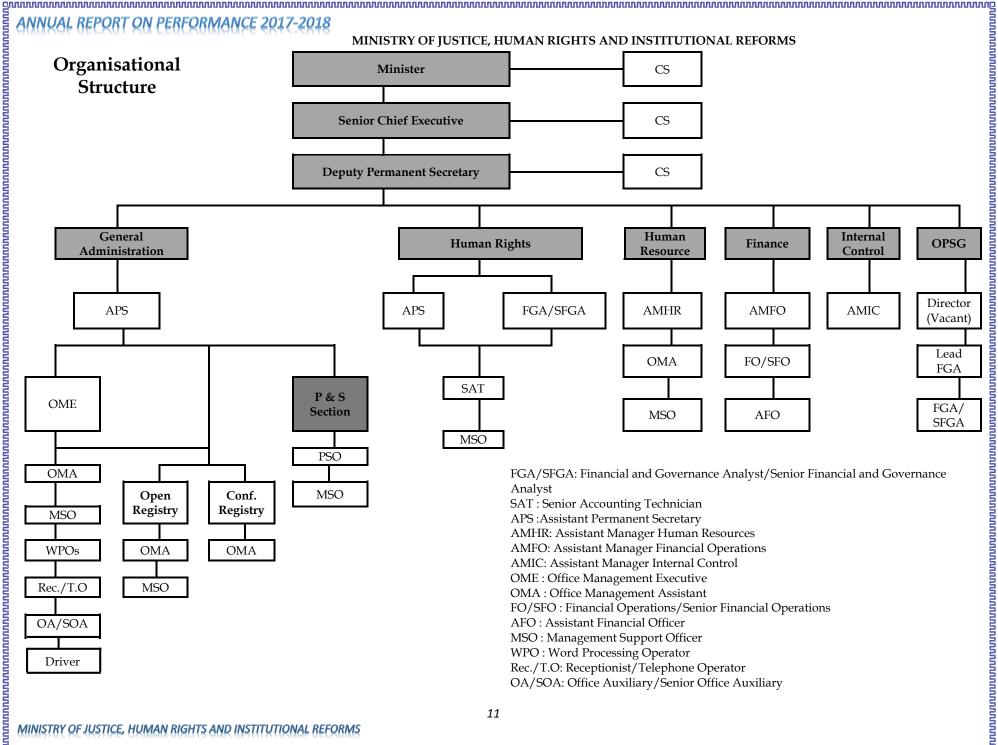

<page-header><section-header><section-header><section-header><section-header><section-header><section-header><section-header><section-header><section-header><section-header><section-header><section-header>